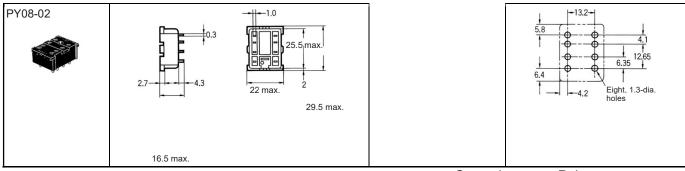

## **■**Dimensions

Unit: mm (inch)

| Socket       | Dimensions                                                                                                      | Terminal arrangement/<br>internal connections<br>(top view) | Mounting holes                                                                             |
|--------------|-----------------------------------------------------------------------------------------------------------------|-------------------------------------------------------------|--------------------------------------------------------------------------------------------|
| PYF08A-E     | Two, 4.2 x 5 mounting holes sems screws sems screws 3.4 mounting 72 max. 35.4 35.4 35.4 35.4 35.4 35.4 35.4 35. |                                                             | Two, M3, M4, or 4.5-dia. holes  59±0.3  (TOP VIEW)  Note: Track mounting is also possible. |
| PYF14A-E     | Two, 4.2 x 5 mounting holes  72 max.  3.4  72 max.  35.4  29.5 max.  31 max.                                    | 3 2 0<br>3 7 6 6<br>1 1 1 1<br>2 0 0 0 0<br>0 0 8           | Two, M3, M4, or 4.5-dia. holes  59±0.3  (TOP VIEW)  Note: Track mounting is also possible. |
| PY08/PY08-Y1 | 25.5 max.  27 + -7.7                                                                                            | 0 0<br>6 3<br>9 0<br>8 0                                    | 25.8 +0.2                                                                                  |
|              | Note: The PY08-Y1 includes sections indicated by dotted lines.                                                  |                                                             |                                                                                            |